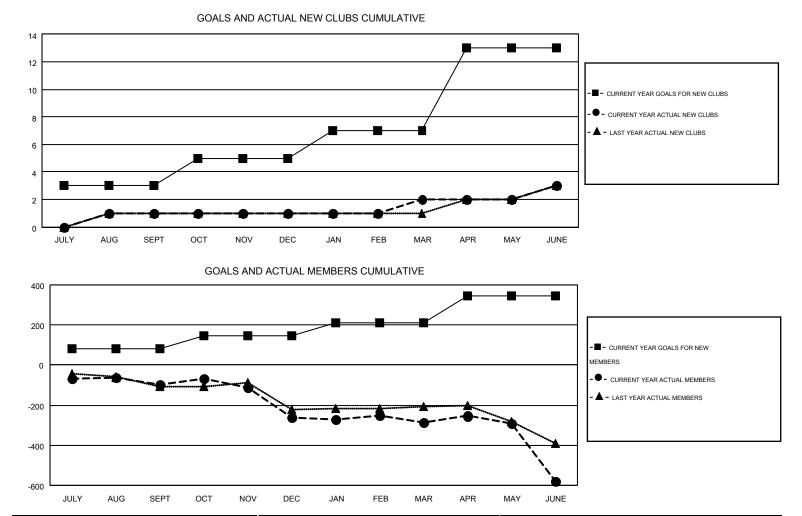

## GMT: THOMAS MATNEY

|               |                  | Clubs            |                  |                  | Members               |                    |                                        |                    |                  |  |
|---------------|------------------|------------------|------------------|------------------|-----------------------|--------------------|----------------------------------------|--------------------|------------------|--|
|               | RESUL            | TS FOR 2014-2015 |                  |                  | RESULTS FOR 2014-2015 |                    |                                        |                    |                  |  |
| QUARTER       | NEW CLUB<br>GOAL | NEW CLUBS        | DROPPED<br>CLUBS | NET<br>GAIN/LOSS | QUARTER               | NEW MEMBER<br>GOAL | CHARTER AND<br>NEW<br>MEMBERS<br>ADDED | DROPPED<br>MEMBERS | NET<br>GAIN/LOSS |  |
| JULY/AUG/SEPT | 3                | 1                | 0                | 1                | JULY/AUG/SEPT         | 83                 | 299                                    | 398                | -99              |  |
| OCT/NOV/DEC   | 2                | 0                | 7                | -7               | OCT/NOV/DEC           | 65                 | 327                                    | 488                | -161             |  |
| JAN/FEB/MAR   | 2                | 1                | 1                | 0                | JAN/FEB/MAR           | 61                 | 319                                    | 347                | -28              |  |
| APR/MAY/JUNE  | 6                | 1                | 12               | -11              | APR/MAY/JUNE          | 137                | 348                                    | 642                | -294             |  |